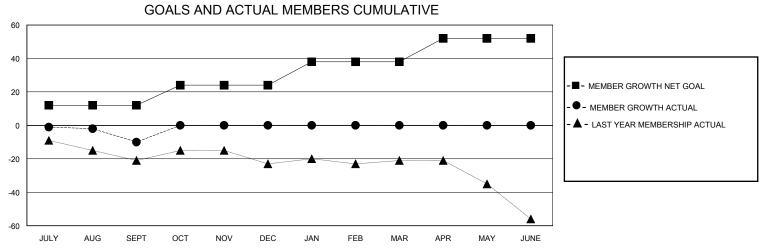

## **GMT**: **LOCATION NEW YORK GMT CA** Clubs **Members RESULTS FOR 2024-2025 RESULTS FOR 2024-2025** NEW CLUB GOAL **NEW CLUBS** DROPPED CLUBS QUARTER MEMBER GROWTH NET MEMBER GROWTH DROPPED QUARTER **GOAL** MEMBERS ACTUAL **ACTUAL** (including transfers) 0 0 0 12 32 38 JULY/AUG/SEPT JULY/AUG/SEPT 0 0 0 0 0 12 OCT/NOV/DEC OCT/NOV/DEC 0 0 14 0 0 JAN/FEB/MAR JAN/FEB/MAR 0 0 0

APR/MAY/JUNE

14

0